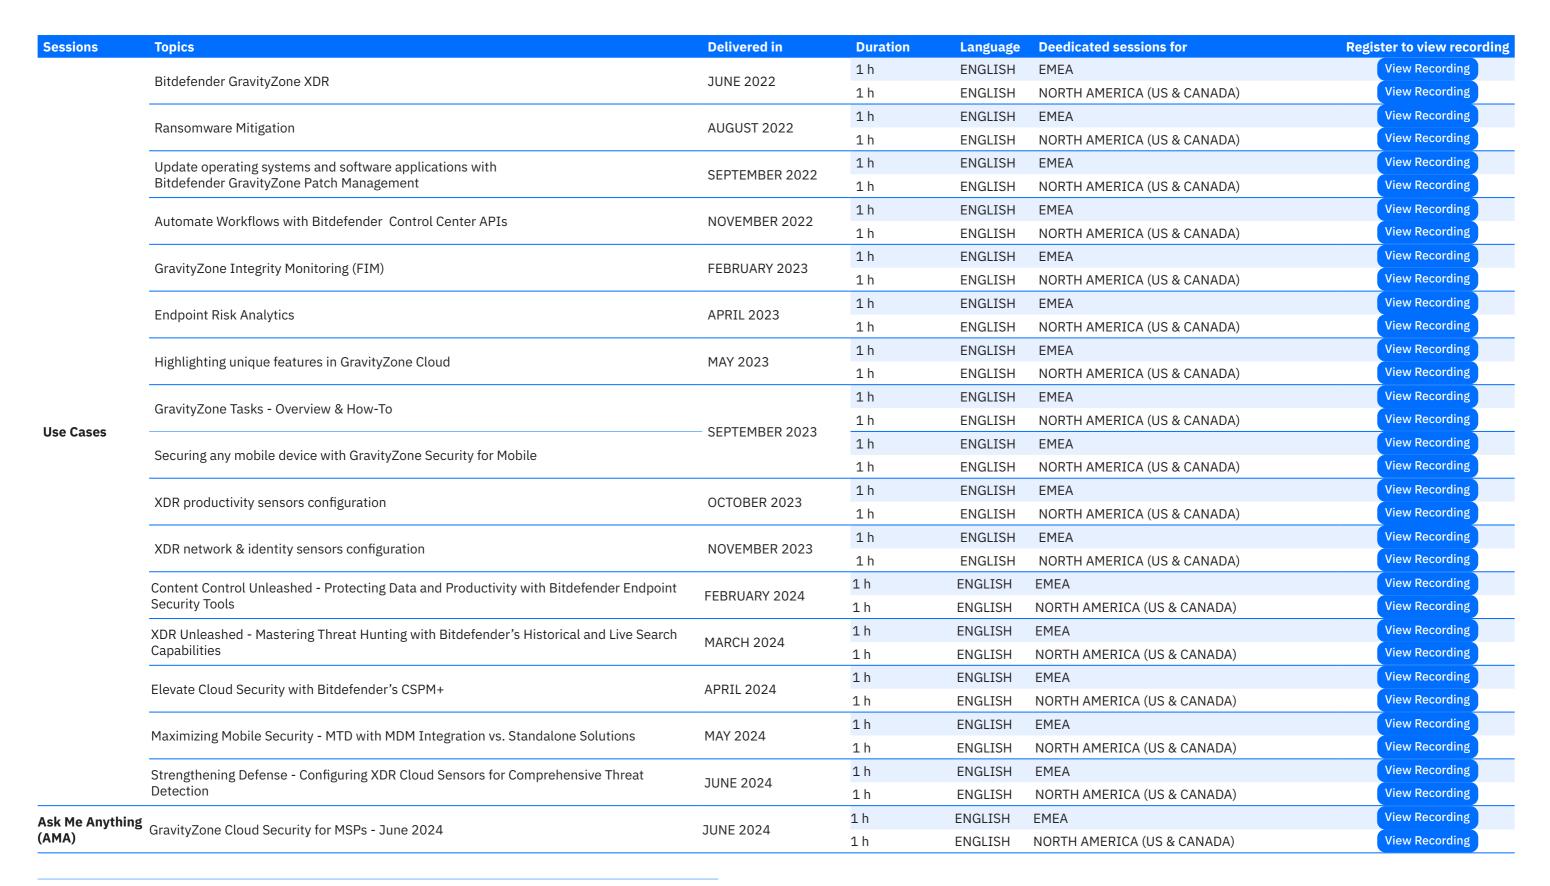

# For Partners

| Sessions  | Topics                                                             | Month    | Day | Time                                          | Max Duration | Delivery Language | Dedicated Sessions For                                                                          | Registration Link |
|-----------|--------------------------------------------------------------------|----------|-----|-----------------------------------------------|--------------|-------------------|-------------------------------------------------------------------------------------------------|-------------------|
|           |                                                                    |          | 13  | 11.00 CET                                     | 1 h          | GERMAN            | DACH                                                                                            | View Recording    |
|           |                                                                    |          | 13  | 13.00 GMT / 14.00 CET / 15.00 EET             | 1 h          | ENGLISH           | EMEA                                                                                            | View Recording    |
|           | Content Control Unleashed - Protecting                             |          | 13  | 09.00 PST / 10.00 MST / 11.00 CST / 12.00 EST | 1 h          | ENGLISH           | NORTH AMERICA (US & CANADA)                                                                     | View Recording    |
|           | Data and Productivity with Bitdefender                             | FEBRUARY | 20  | 10.00 CET                                     | 1 h          | SPANISH           | SPAIN                                                                                           | View Recording    |
|           | Endpoint Security Tools                                            |          | 21  | 11.00 CET                                     | 1 h          | ITALIAN           | ITALY                                                                                           | View Recording    |
|           |                                                                    |          | 21  | 09.30 CST / 10.30 EST / 15.30 GMT             | 1 h          | SPANISH           | LATAM                                                                                           | View Recording    |
|           |                                                                    |          | 22  | 13.00 GMT / 14.00 CET                         | 1 h          | FRENCH            | FRANCE & French speaking countries                                                              | View Recording    |
|           |                                                                    |          | 14  | 11.00 CET                                     | 1 h          | GERMAN            | DACH                                                                                            | View Recording    |
|           |                                                                    |          | 14  | 13.00 GMT / 14.00 CET / 15.00 EET             | 1 h          | ENGLISH           | DACH EMEA  NORTH AMERICA (US & CANADA)  SPAIN  ITALY  LATAM  FRANCE & French speaking countries | View Recording    |
|           | XDR Unleashed - Mastering Threat                                   |          | 14  | 09.00 PDT / 10.00 MDT / 11.00 CDT / 12.00 EDT | 1 h          | ENGLISH           | NORTH AMERICA (US & CANADA)                                                                     | View Recording    |
| USE CASES | Hunting with Bitdefender's Historical and Live Search Capabilities | MARCH    | 20  | 11.00 CET                                     | 1 h          | ITALIAN           | ITALY                                                                                           | View Recording    |
|           | Live Search Capabilities                                           |          | 20  | 13.00 GMT / 14.00 CET                         | 1 h          | FRENCH            | FRANCE & French speaking countries                                                              | View Recording    |
|           |                                                                    |          | 21  | 10.00 CET                                     | 1 h          | SPANISH           | SPAIN                                                                                           | View Recording    |
|           |                                                                    |          | 27  | 09.30 CST / 11.30 EDT / 15.30 GMT             | 1 h          | SPANISH           | LATAM                                                                                           | View Recording    |
|           |                                                                    |          | 16  | 11.00 CEST                                    | 1 h          | GERMAN            | DACH                                                                                            | View Recording    |
|           |                                                                    |          | 16  | 13.00 BST / 14.00 CEST / 15.00 EEST           | 1 h          | ENGLISH           | EMEA                                                                                            | View Recording    |
|           |                                                                    |          | 16  | 09.00 PDT / 10.00 MDT / 11.00 CDT / 12.00 EDT | 1 h          | ENGLISH           | NORTH AMERICA (US & CANADA)                                                                     | View Recording    |
|           | Elevate Cloud Security with Bitdefender's CSPM+                    | APRIL    | 19  | 11.00 CEST                                    | 1 h          | ITALIAN           | ITALY                                                                                           | View Recording    |
|           |                                                                    |          | 24  | 09.30 CST / 11.30 EDT / 16.30 BST             | 1 h          | SPANISH           | LATAM                                                                                           | View Recording    |
|           |                                                                    |          | 25  | 13.00 BST / 14.00 CEST                        | 1 h          | FRENCH            | FRANCE & French speaking countries                                                              | View Recording    |
|           |                                                                    |          | 30  | 10.00 CEST                                    | 1 h          | SPANISH           | SPAIN                                                                                           | View Recording    |

# For Partners

| Sessions  | Topics                                                                         | Month         | Day | Time                                          | Max Duration | Delivery Language | Dedicated Sessions For                                                                                              | Registration Link |
|-----------|--------------------------------------------------------------------------------|---------------|-----|-----------------------------------------------|--------------|-------------------|---------------------------------------------------------------------------------------------------------------------|-------------------|
|           |                                                                                |               | 22  | 11.00 CEST                                    | 1 h          | GERMAN            | DACH                                                                                                                | View Recording    |
|           |                                                                                |               | 22  | 13.00 BST / 14.00 CEST / 15.00 EEST           | 1 h          | ENGLISH           | EMEA                                                                                                                | View Recording    |
|           |                                                                                |               | 22  | 09.00 PDT / 10.00 MDT / 11.00 CDT / 12.00 EDT | 1 h          | ENGLISH           | NORTH AMERICA (US & CANADA)                                                                                         | View Recording    |
|           | Maximizing Mobile Security - MTD with MDM Integration vs. Standalone           | MAY           | 28  | 10.00 EEST                                    | 1h           | ROMANIAN          | ROMANIA & MOLDOVA                                                                                                   | View Recording    |
|           | Solutions                                                                      | MAI           | 29  | 11.00 CEST                                    | 1 h          | ITALIAN           | ITALY                                                                                                               | View Recording    |
|           |                                                                                |               | 30  | 10.00 CEST                                    | 1 h          | SPANISH           | SPAIN                                                                                                               | View Recording    |
|           |                                                                                |               | 30  | 13.00 BST / 14.00 CEST                        | 1 h          | FRENCH            | FRANCE & French speaking countries                                                                                  | View Recording    |
|           |                                                                                |               | 30  | 09.30 CST / 11.30 EDT / 16.30 BST             | 1 h          | SPANISH           | LATAM                                                                                                               | View Recording    |
|           |                                                                                |               | 11  | 11.00 CEST                                    | 1 h          | GERMAN            | DACH                                                                                                                | View Recording    |
|           |                                                                                |               | 11  | 13.00 BST / 14.00 CEST / 15.00 EEST           | 1 h          | ENGLISH           | DACH  EMEA  NORTH AMERICA (US & CANADA)  ROMANIA & MOLDOVA  ITALY  SPAIN  FRANCE & French speaking countries  LATAM | View Recording    |
|           |                                                                                |               | 11  | 09.00 PDT / 10.00 MDT / 11.00 CDT / 12.00 EDT | 1 h          | ENGLISH           | NORTH AMERICA (US & CANADA)                                                                                         | View Recording    |
| USE CASES | Strengthening Defense - Configuring XDR Cloud Sensors for Comprehensive Threat |               | 13  | 11.00 CEST                                    | 1 h          | ITALIAN           | ITALY                                                                                                               | View Recording    |
| USE CASES | Detection                                                                      | JUNE          | 14  | 10.00 EEST                                    | 1h           | ROMANIAN          | ROMANIA & MOLDOVA                                                                                                   | View Recording    |
|           |                                                                                |               | 18  | 09.30 CST / 11.30 EDT / 16.30 BST             | 1 h          | SPANISH           | LATAM                                                                                                               | View Recording    |
|           |                                                                                |               | 19  | 10.00 CEST                                    | 1 h          | SPANISH           | SPAIN                                                                                                               | View Recording    |
|           |                                                                                |               | 19  | 13.00 BST / 14.00 CEST                        | 1 h          | FRENCH            | FRANCE & French speaking countries                                                                                  | View Recording    |
|           |                                                                                |               | 17  | 11.00 CEST                                    | 1 h          | GERMAN            | DACH                                                                                                                | Register Here     |
|           |                                                                                |               | 17  | 13.00 BST / 14.00 CEST / 15.00 EEST           | 1 h          | ENGLISH           | EMEA                                                                                                                | Register Here     |
|           |                                                                                |               | 17  | 09.00 PDT / 10.00 MDT / 11.00 CDT / 12.00 EDT | 1 h          | ENGLISH           | NORTH AMERICA (US & CANADA)                                                                                         | Register Here     |
|           | Navigating Licenses: Bundles, Add-ons,                                         | SEPTEMBER     | 23  | 10.00 EEST                                    | 1 h          | ROMANIAN          | ROMANIA & MOLDOVA                                                                                                   | Register Here     |
|           | and Console Configuration Simplified                                           | JEF I EIVIDER | 24  | 11.00 CEST                                    | 1 h          | ITALIAN           | ITALY                                                                                                               | Register Here     |
|           |                                                                                |               | 24  | 13.00 BST / 14.00 CEST                        | 1 h          | FRENCH            | FRANCE & French speaking countries                                                                                  | Register Here     |
|           |                                                                                |               | 25  | 09.30 CST / 11.30 EDT / 16.30 BST             | 1 h          | SPANISH           | LATAM                                                                                                               | Register Here     |
|           |                                                                                |               | 26  | 10.00 CEST                                    | 1 h          | SPANISH           | SPAIN                                                                                                               | Register Here     |