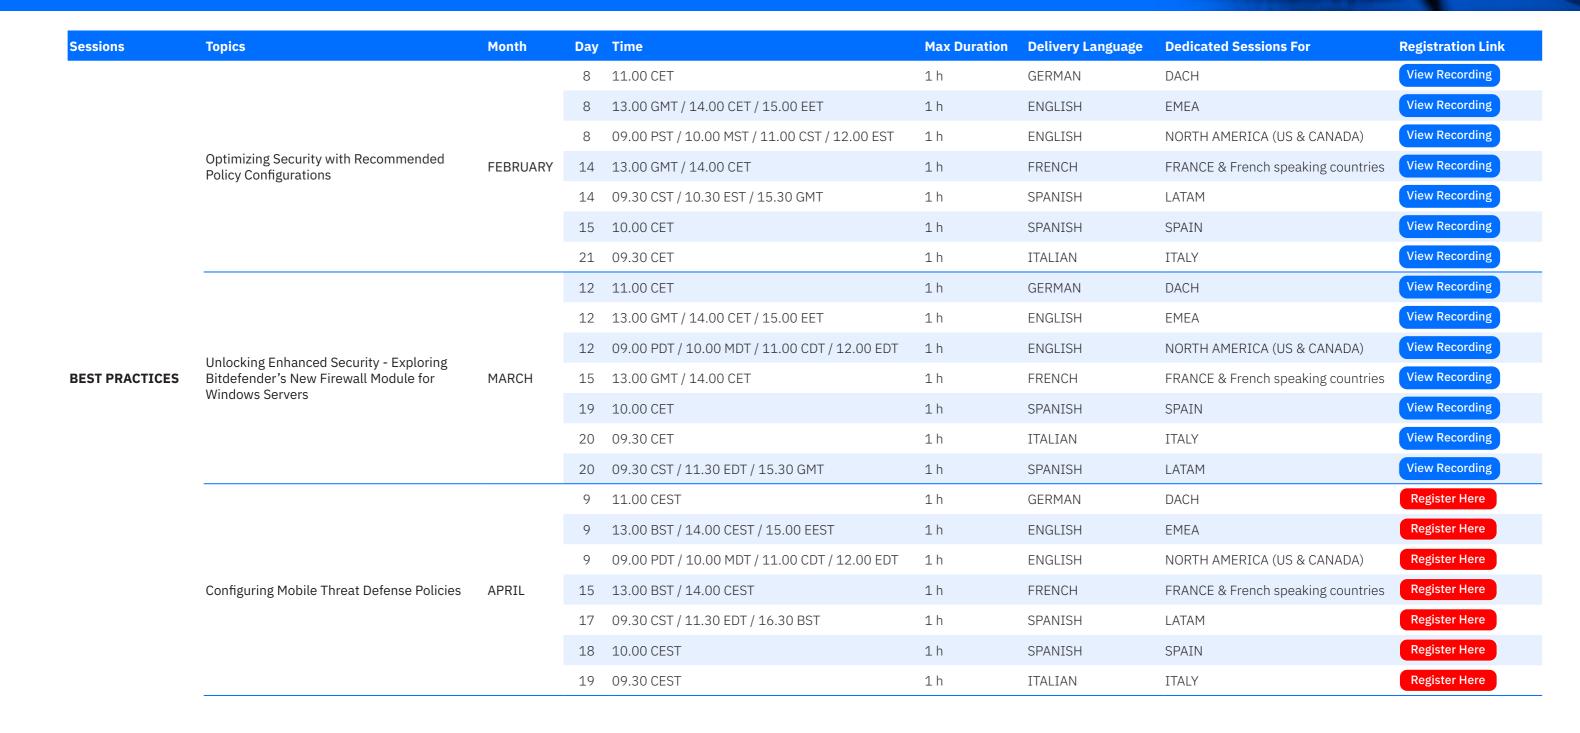

# For Partners

| Sessions       | Topics                                                                                                                                                                                                                               | Delivered in    | Duration | Language | Deedicated sessions for     | Register to view recording |
|----------------|--------------------------------------------------------------------------------------------------------------------------------------------------------------------------------------------------------------------------------------|-----------------|----------|----------|-----------------------------|----------------------------|
|                | Policy Configuration                                                                                                                                                                                                                 | JUNE 2022       | 1 h      | ENGLISH  | EMEA                        | Register Here              |
|                | Policy Configuration                                                                                                                                                                                                                 | JUNE 2022       | 1 h      | ENGLISH  | NORTH AMERICA (US & CANADA) | Register Here              |
|                | Coon Evaluations                                                                                                                                                                                                                     | AUGUST 2022     | 1 h      | ENGLISH  | EMEA                        | Register Here              |
|                | Scan exclusions                                                                                                                                                                                                                      | AUGUST 2022     | 1 h      | ENGLISH  | NORTH AMERICA (US & CANADA) | Register Here              |
|                | Investigating EDD 9 VDD Incidents                                                                                                                                                                                                    | NOVEMBER 2022   | 1 h      | ENGLISH  | EMEA                        | Register Here              |
|                | Trivestigating EDR & ADR Incidents                                                                                                                                                                                                   |                 | 1 h      | ENGLISH  | NORTH AMERICA (US & CANADA) | Register Here              |
|                | Investigating EDR & XDR Incidents  GravityZone Patch Management  Dynamic Policy Assignment  Investigating EDR & XDR Incidents  GravityZone Console Dashboard, Reporting and Notifications  Policy configuration & dynamic assignment | FEBRUARY 2023   | 1 h      | ENGLISH  | EMEA                        | Register Here              |
|                | GravityZone Patch Management                                                                                                                                                                                                         | FEBRUARY 2023   | 1 h      | ENGLISH  | NORTH AMERICA (US & CANADA) | Register Here              |
|                | Dynamic Policy Assignment                                                                                                                                                                                                            | MARCH 2023      | 1 h      | ENGLISH  | EMEA                        | Register Here              |
|                | Dynamic Policy Assignment                                                                                                                                                                                                            | MARCH 2023      | 1 h      | ENGLISH  | NORTH AMERICA (US & CANADA) | Register Here              |
| Best Practices | To the first SERRA VERTICAL SERVICES                                                                                                                                                                                                 | APRIL 2023      | 1 h      | ENGLISH  | EMEA                        | Register Here              |
| best Plactices | Investigating EDR & ADR Incidents                                                                                                                                                                                                    |                 | 1 h      | ENGLISH  | NORTH AMERICA (US & CANADA) | Register Here              |
|                | Cravity/Jana Cancala Dachboard Danarting and Natifications                                                                                                                                                                           | MAY 2023        | 1 h      | ENGLISH  | EMEA                        | Register Here              |
|                | GravityZone Console Dashboard, Reporting and Notifications                                                                                                                                                                           |                 | 1 h      | ENGLISH  | NORTH AMERICA (US & CANADA) | Register Here              |
|                | Delieu configuration 9 dynamic assignment                                                                                                                                                                                            | SEPTEMBER 2023  | 1 h      | ENGLISH  | EMEA                        | Register Here              |
|                | Folicy Configuration & dynamic assignment                                                                                                                                                                                            | SEPTEMBER 2023  | 1 h      | ENGLISH  | NORTH AMERICA (US & CANADA) | Register Here              |
|                | Understanding configuration profiles and scan evaluations                                                                                                                                                                            |                 | 1 h      | ENGLISH  | EMEA                        | Register Here              |
|                | Understanding configuration profiles and scan exclusions                                                                                                                                                                             | — OCTOBER 2023  | 1 h      | ENGLISH  | NORTH AMERICA (US & CANADA) | Register Here              |
|                | BEST Dackage Deployment & Configuration AWS EC2                                                                                                                                                                                      | OCTOBER 2023    | 1 h      | ENGLISH  | EMEA                        | Register Here              |
|                | BEST Package Deployment & Configuration - AWS EC2                                                                                                                                                                                    |                 | 1 h      | ENGLISH  | NORTH AMERICA (US & CANADA) | Register Here              |
|                | Reducing the attack surface with Endpoint Risk Analytics                                                                                                                                                                             | NOVEMBER 2022   | 1 h      | ENGLISH  | EMEA                        | Register Here              |
|                | neudoing the attack surface with Enupoint Risk Analytics                                                                                                                                                                             | NOVEIVIDER 2022 | 1 h      | ENGLISH  | NORTH AMERICA (US & CANADA) | Register Here              |
|                |                                                                                                                                                                                                                                      |                 |          |          |                             |                            |