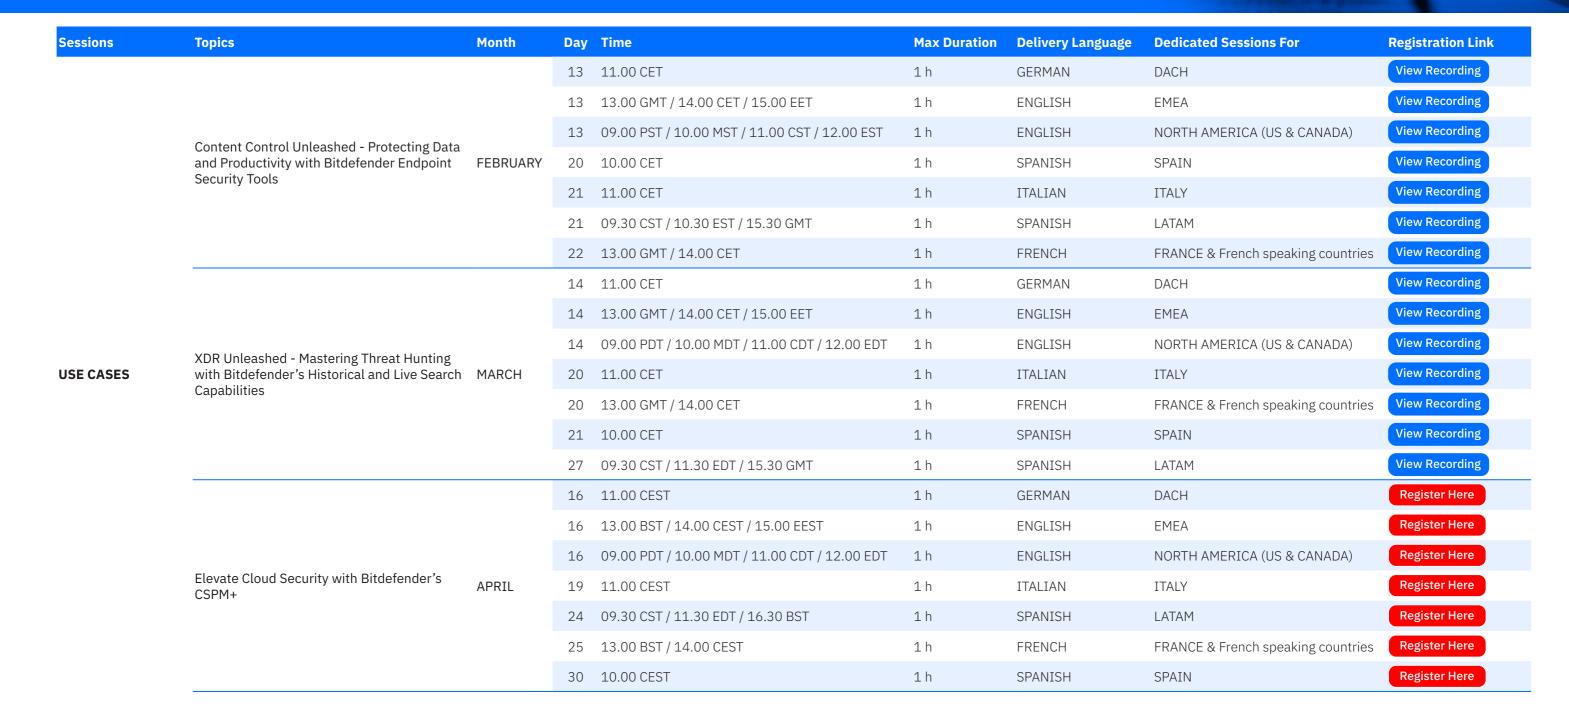

# For Partners

| Sessions   | Topics                                                                          | Delivered in                                                                                                                                                                                                                                                                                                                                                                                                                                                                         | Duration | Language                    | Deedicated sessions for     | Register to view recording |
|------------|---------------------------------------------------------------------------------|--------------------------------------------------------------------------------------------------------------------------------------------------------------------------------------------------------------------------------------------------------------------------------------------------------------------------------------------------------------------------------------------------------------------------------------------------------------------------------------|----------|-----------------------------|-----------------------------|----------------------------|
|            | Bitdefender GravityZone XDR                                                     | JUNE 2022                                                                                                                                                                                                                                                                                                                                                                                                                                                                            | 1 h      | ENGLISH                     | EMEA                        | Register Here              |
|            | Bitdefender GravityZone ADK                                                     | JUNE 2022                                                                                                                                                                                                                                                                                                                                                                                                                                                                            | 1 h      | ENGLISH                     | NORTH AMERICA (US & CANADA) | Register Here              |
|            | Dancomuse Mitigation                                                            | AUGUST 2022                                                                                                                                                                                                                                                                                                                                                                                                                                                                          | 1 h      | ENGLISH                     | EMEA                        | Register Here              |
|            | Ransomware Mitigation                                                           | AUGUST 2022                                                                                                                                                                                                                                                                                                                                                                                                                                                                          | 1 h      | ENGLISH                     | NORTH AMERICA (US & CANADA) | Register Here              |
|            | Update operating systems and software applications with                         | CEDTEMBED 2022                                                                                                                                                                                                                                                                                                                                                                                                                                                                       | 1 h      | ENGLISH                     | EMEA                        | Register Here              |
|            | Bitdefender GravityZone Patch Management                                        | SEPTEMBER 2022                                                                                                                                                                                                                                                                                                                                                                                                                                                                       | 1 h      | ENGLISH                     | NORTH AMERICA (US & CANADA) | Register Here              |
|            | Automote Westflesses with Dittlefeeden Control Control ADI-                     | NOVEMBER 2022                                                                                                                                                                                                                                                                                                                                                                                                                                                                        | 1 h      | ENGLISH                     | EMEA                        | Register Here              |
|            | Automate Workflows with Bitdefender Control Center APIs                         | NOVEMBER 2022                                                                                                                                                                                                                                                                                                                                                                                                                                                                        | 1 h      | ENGLISH                     | NORTH AMERICA (US & CANADA) | Register Here              |
|            | Consider Zone Tests suits Marriaging (FIM)                                      | EEDDIIADV 2022                                                                                                                                                                                                                                                                                                                                                                                                                                                                       | 1 h      | ENGLISH                     | EMEA                        | Register Here              |
|            | GravityZone Integrity Monitoring (FIM)                                          | FEBRUARY 2023                                                                                                                                                                                                                                                                                                                                                                                                                                                                        | 1 h      | ENGLISH                     | NORTH AMERICA (US & CANADA) | Register Here              |
| llas Casas |                                                                                 | APRIL 2022                                                                                                                                                                                                                                                                                                                                                                                                                                                                           | 1 h      | ENGLISH                     | EMEA                        | Register Here              |
| Use Cases  | Endpoint Risk Analytics                                                         | APRIL 2023                                                                                                                                                                                                                                                                                                                                                                                                                                                                           | 1 h      | ENGLISH                     | NORTH AMERICA (US & CANADA) | Register Here              |
|            |                                                                                 | MAY 2022                                                                                                                                                                                                                                                                                                                                                                                                                                                                             | 1 h      | ENGLISH                     | EMEA                        | Register Here              |
|            | Highlighting unique features in GravityZone Cloud                               | MAY 2023                                                                                                                                                                                                                                                                                                                                                                                                                                                                             | 1 h      | ENGLISH                     | NORTH AMERICA (US & CANADA) | Register Here              |
|            | Cresits Zana Taaka Oversiaw 9 Heyr Ta                                           |                                                                                                                                                                                                                                                                                                                                                                                                                                                                                      | 1 h      | ENGLISH                     | EMEA                        | Register Here              |
|            | GravityZone Tasks - Overview & How-To                                           | CERTEMBER 2022                                                                                                                                                                                                                                                                                                                                                                                                                                                                       | 1 h      | ENGLISH                     | NORTH AMERICA (US & CANADA) | Register Here              |
|            | Consider a management of the decision with Consider 7 and Consider for Machilla | SEPTEMBER 2022                                                                                                                                                                                                                                                                                                                                                                                                                                                                       | 1 h      | ENGLISH                     | EMEA                        | Register Here              |
|            | Securing any mobile device with GravityZone Security for Mobile                 | SEPTEMBER 2022  1 h ENGLISH EMEA  1 h ENGLISH NORTH AMERICA (US & CANADA)  NOVEMBER 2022  1 h ENGLISH EMEA  1 h ENGLISH NORTH AMERICA (US & CANADA)  FEBRUARY 2023  1 h ENGLISH EMEA  1 h ENGLISH NORTH AMERICA (US & CANADA)  APRIL 2023  1 h ENGLISH EMEA  1 h ENGLISH EMEA  1 h ENGLISH NORTH AMERICA (US & CANADA)  MAY 2023  1 h ENGLISH NORTH AMERICA (US & CANADA)  ENGLISH EMEA  1 h ENGLISH EMEA  1 h ENGLISH EMEA  1 h ENGLISH NORTH AMERICA (US & CANADA)  SEPTEMBER 2022 |          | NORTH AMERICA (US & CANADA) | Register Here               |                            |
|            | VDD and details                                                                 | 0070050 2022                                                                                                                                                                                                                                                                                                                                                                                                                                                                         | 1 h      | ENGLISH                     | EMEA                        | Register Here              |
|            | XDR productivity sensors configuration                                          | OCTOBER 2022                                                                                                                                                                                                                                                                                                                                                                                                                                                                         | 1 h      | ENGLISH                     | NORTH AMERICA (US & CANADA) | Register Here              |
|            | VDD to all 0 identity and an figuration                                         | NOVEMBER 2222                                                                                                                                                                                                                                                                                                                                                                                                                                                                        | 1 h      | ENGLISH                     | EMEA                        | Register Here              |
|            | XDR network & identity sensors configuration                                    | NOVEMBER 2022                                                                                                                                                                                                                                                                                                                                                                                                                                                                        | 1 h      | ENGLISH                     | NORTH AMERICA (US & CANADA) | Register Here              |