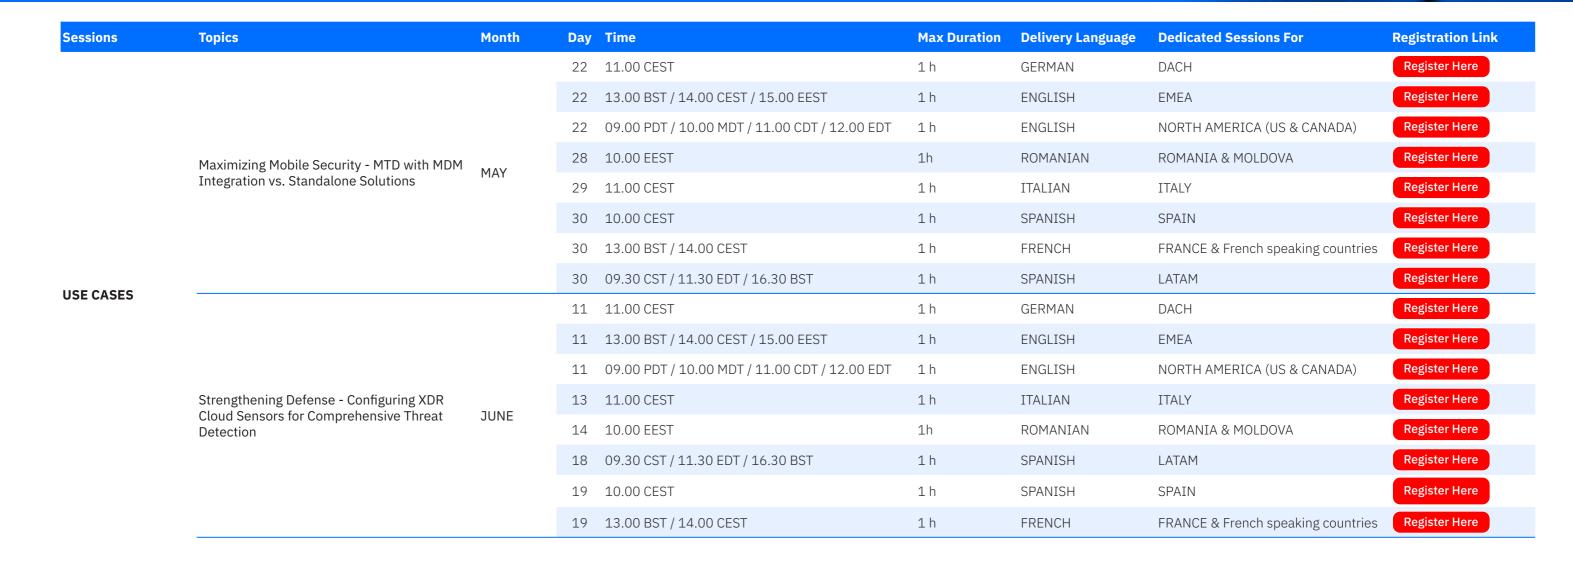

# For Partners

| Sessions              | Topics                            | Month | Day                                                         | Time                                          | Max Duration                      | Delivery Language | Dedicated Sessions For                                                                                                                                                                                                                                                                                                                                                                                                         | Registration Link                  |
|-----------------------|-----------------------------------|-------|-------------------------------------------------------------|-----------------------------------------------|-----------------------------------|-------------------|--------------------------------------------------------------------------------------------------------------------------------------------------------------------------------------------------------------------------------------------------------------------------------------------------------------------------------------------------------------------------------------------------------------------------------|------------------------------------|
|                       | FE                                |       | 2                                                           | 10.00 CET                                     | 2 h                               | SPANISH           | SPAIN                                                                                                                                                                                                                                                                                                                                                                                                                          | View Recording                     |
|                       |                                   |       | 2                                                           | 13.00 GMT / 14.00 CET                         | 2 h                               | FRENCH            | FRANCE & French speaking countries                                                                                                                                                                                                                                                                                                                                                                                             | View Recording                     |
|                       |                                   |       | 6                                                           | 09.00 PST / 10.00 MST / 11.00 CST / 12.00 EST | 2 h                               | ENGLISH           | NORTH AMERICA (US & CANADA)                                                                                                                                                                                                                                                                                                                                                                                                    | View Recording                     |
|                       |                                   | !     | FEBRUARY                                                    | 7                                             | 09.30 CST / 10.30 EST / 15.30 GMT | 2 h               | SPANISH                                                                                                                                                                                                                                                                                                                                                                                                                        | LATAM                              |
|                       |                                   |       | 12                                                          | 10.00 CET                                     | 2 h                               | ITALIAN           | ITALY                                                                                                                                                                                                                                                                                                                                                                                                                          | View Recording                     |
|                       |                                   |       | 19                                                          | 13.00 GMT / 14.00 CET / 15.00 EET             | 2 h                               | ENGLISH           | SPAIN  FRANCE & French speaking countries  NORTH AMERICA (US & CANADA)  LATAM  ITALY  EMEA  DACH  ITALY  Vie  DACH  EMEA  NORTH AMERICA (US & CANADA)  Vie  FRANCE & French speaking countries  DACH  EMEA  NORTH AMERICA (US & CANADA)  SPAIN  LATAM  FRANCE & French speaking countries  DACH  EMEA  NORTH AMERICA (US & CANADA)  Re  EMEA  Re  TALY  FRANCE & French speaking countries  Re  Re  Re  Re  Re  Re  Re  Re  Re | View Recording                     |
|                       |                                   |       | 22                                                          | 11.00 CET                                     | 2 h                               | GERMAN            | DACH                                                                                                                                                                                                                                                                                                                                                                                                                           | View Recording                     |
|                       |                                   |       | 4                                                           | 10.00 CET                                     | 2 h                               | ITALIAN           | DACH                                                                                                                                                                                                                                                                                                                                                                                                                           | View Recording                     |
|                       |                                   |       | 5                                                           | 11.00 CET                                     | 2 h                               | GERMAN            | DACH                                                                                                                                                                                                                                                                                                                                                                                                                           | View Recording                     |
|                       |                                   |       | 5                                                           | 13.00 GMT / 14.00 CET / 15.00 EET             | 2 h                               | ENGLISH           | EMEA                                                                                                                                                                                                                                                                                                                                                                                                                           | View Recording                     |
| PRODUCT<br>ONBOARDING | GravityZone Product Onboarding MA | MARCH | 5 09.00 PST / 10.00 MST / 11.00 CST / 12.00 EST 2 h ENGLISH | ENGLISH                                       | NORTH AMERICA (US & CANADA)       | View Recording    |                                                                                                                                                                                                                                                                                                                                                                                                                                |                                    |
|                       |                                   |       | 6                                                           | 10.00 CET                                     | 2 h                               | SPANISH           | SPAIN                                                                                                                                                                                                                                                                                                                                                                                                                          | View Recording                     |
|                       |                                   |       | 6                                                           | 09.30 CST / 10.30 EST / 15.30 GMT             | 2 h                               | SPANISH           | LATAM                                                                                                                                                                                                                                                                                                                                                                                                                          | View Recording                     |
|                       |                                   |       | 7                                                           | 13.00 GMT / 14.00 CET                         | 2 h                               | FRENCH            | FRANCE & French speaking countries                                                                                                                                                                                                                                                                                                                                                                                             | View Recording                     |
|                       |                                   |       | 3                                                           | 11.00 CEST                                    | 2 h                               | GERMAN            | DACH                                                                                                                                                                                                                                                                                                                                                                                                                           | Register Here                      |
|                       |                                   | APRIL | 3                                                           | 13.00 BST / 14.00 CEST / 15.00 EEST           | 2 h                               | ENGLISH           | EMEA                                                                                                                                                                                                                                                                                                                                                                                                                           | Register Here                      |
|                       |                                   |       | 3                                                           | 09.00 PDT / 10.00 MDT / 11.00 CDT / 12.00 EDT | 2 h                               | ENGLISH           | NORTH AMERICA (US & CANADA)                                                                                                                                                                                                                                                                                                                                                                                                    | Register Here                      |
|                       |                                   |       | 4                                                           | 10.00 CEST                                    | 2 h                               | ITALIAN           | ITALY                                                                                                                                                                                                                                                                                                                                                                                                                          | Register Here                      |
|                       |                                   |       |                                                             | 4                                             | 13.00 BST / 14.00 CEST            | 2 h               | FRENCH                                                                                                                                                                                                                                                                                                                                                                                                                         | FRANCE & French speaking countries |
|                       |                                   |       | 8                                                           | 10.00 CEST                                    | 2 h                               | SPANISH           | SPAIN                                                                                                                                                                                                                                                                                                                                                                                                                          | Register Here                      |
|                       |                                   |       | 10                                                          | 09.30 CST / 11.30 EDT / 16.30 BST             | 2 h                               | SPANISH           | ALY  RANCE & French speaking countries                                                                                                                                                                                                                                                                                                                                                                                         | Register Here                      |

# For Partners

| Sessions | Topics                          | Month | Day | Time                                          | Max Duration | Delivery Language | Dedicated Sessions For             | Registration Link                                                                                                                                                                                                               |
|----------|---------------------------------|-------|-----|-----------------------------------------------|--------------|-------------------|------------------------------------|---------------------------------------------------------------------------------------------------------------------------------------------------------------------------------------------------------------------------------|
| PRODUCT  |                                 |       | 7   | 10.00 CEST                                    | 2 h          | ITALIAN           | ITALY                              | Register Here |
|          |                                 |       | 7   | 13.00 BST / 14.00 CEST                        | 2 h          | FRENCH            | FRANCE & French speaking countries | Register Here                                                                                                                                                                                                                   |
|          |                                 |       | 8   | 11.00 CEST                                    | 2 h          | GERMAN            | DACH                               | Register Here                                                                                                                                                                                                                   |
|          |                                 | MAY   | 8   | 13.00 BST / 14.00 CEST / 15.00 EEST           | 2 h          | ENGLISH           | EMEA                               | Register Here                                                                                                                                                                                                                   |
|          |                                 |       | 8   | 09.00 PDT / 10.00 MDT / 11.00 CDT / 12.00 EDT | 2 h          | ENGLISH           | NORTH AMERICA (US & CANADA)        | Register Here                                                                                                                                                                                                                   |
|          |                                 |       | 9   | 10.00 EEST                                    | 2h           | ROMANIAN          | ROMANIA & MOLDOVA                  | Register Here                                                                                                                                                                                                                   |
|          |                                 |       | 10  | 10.00 CEST                                    | 2 h          | SPANISH           | SPAIN                              | Register Here                                                                                                                                                                                                                   |
|          | Cravity Zana Product Onboarding |       | 16  | 09.30 CST / 11.30 EDT / 16.30 BST             | 2 h          | SPANISH           | LATAM                              | Register Here                                                                       |
|          | GravityZone Product Onboarding  | JUNE  | 3   | 10.00 EEST                                    | 2h           | ROMANIAN          | ROMANIA & MOLDOVA                  | Register Here                                                                                                                                                                                                                   |
|          |                                 |       | 4   | 11.00 CEST                                    | 2 h          | GERMAN            | DACH                               | Register Here                                                                                                                                                                                                                   |
|          |                                 |       | 4   | 13.00 BST / 14.00 CEST / 15.00 EEST           | 2 h          | ENGLISH           | EMEA                               | Register Here                                                                                                                                                                                                                   |
|          |                                 |       | 4   | 09.00 PDT / 10.00 MDT / 11.00 CDT / 12.00 EDT | 2 h          | ENGLISH           | NORTH AMERICA (US & CANADA)        | Register Here                                                                                                                                                                                                                   |
|          |                                 |       | 5   | 10.00 CEST                                    | 2 h          | ITALIAN           | ITALY                              | Register Here                                                                                                                                                                                                                   |
|          |                                 |       | 5   | 09.30 CST / 11.30 EDT / 16.30 BST             | 2 h          | SPANISH           | LATAM                              | Register Here                                                                                                                                                                                                                   |
|          |                                 |       | 7   | 13.00 BST / 14.00 CEST                        | 2 h          | FRENCH            | FRANCE & French speaking countries | Register Here                                                                                                                                                                                                                   |
|          |                                 |       | 7   | 10.00 CEST                                    | 2 h          | SPANISH           | SPAIN                              | Register Here                                                                                                                                                                                                                   |