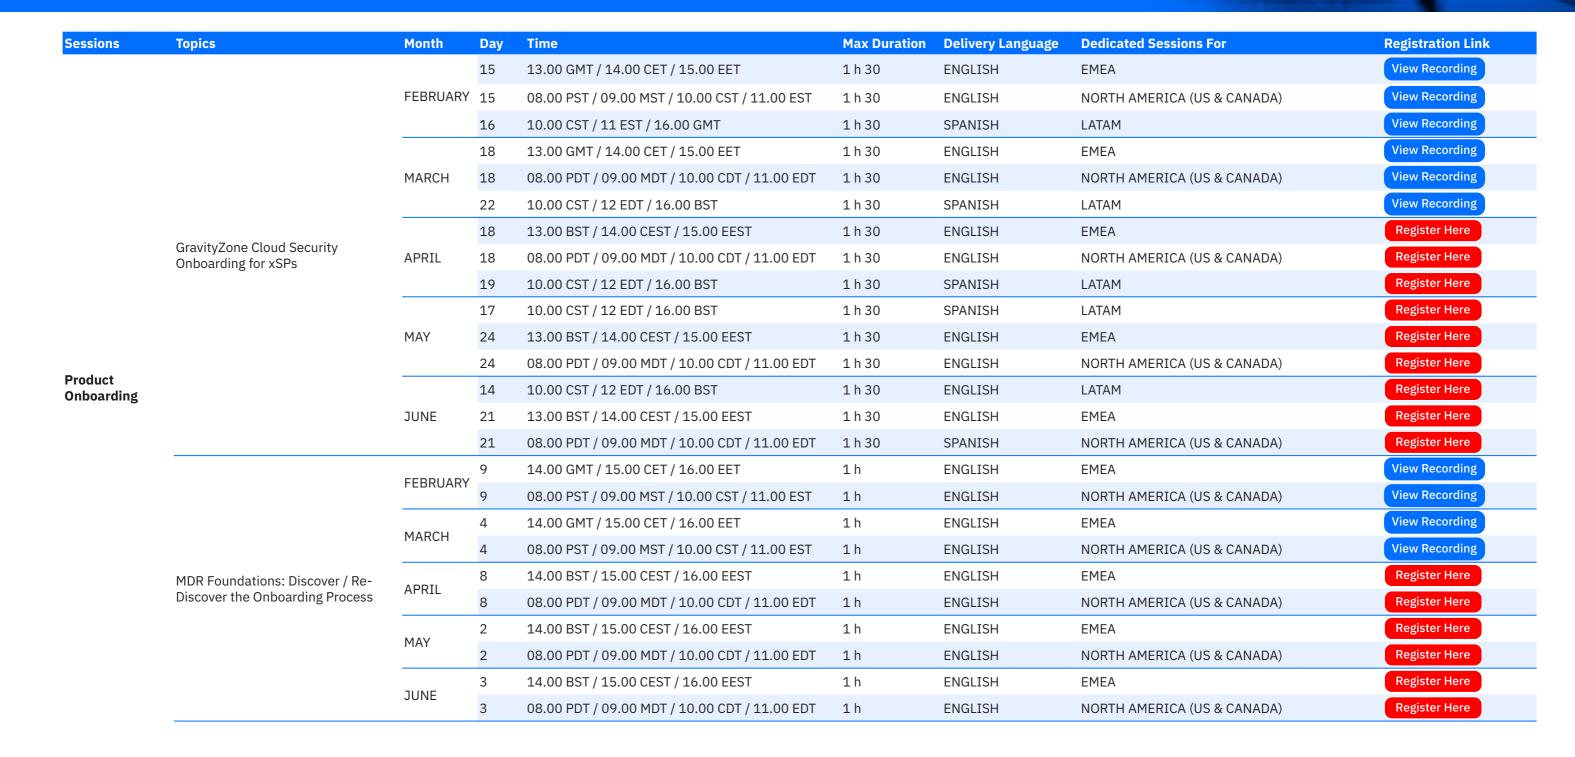

|
|          |                                 |       | 7   | 10.00 CEST                                    | 2 h          | SPANISH           | SPAIN                              | Register Here                                                                                                                                                                                                                   |

#### For Partners



#### For Partners



#### For Partners



#### For Partners



#### For Partners



#### For Partners



## For Partners



# For Partners



# For Partners



#### For Partners





#### For Partners





# REVIEW OTHER SESSIONS FOR xSPs

| Sessions              | Topics                                           | Delivered in   | Duration  | Language | Deedicated sessions for     | Register to view recording  |               |
|-----------------------|--------------------------------------------------|----------------|-----------|----------|-----------------------------|-----------------------------|---------------|
| Product<br>Onboarding |                                                  | MAY 2023       | 2 h       | ENGLISH  | EMEA                        | Register Here               |               |
|                       |                                                  |                | 11A1 2023 | 2 h      | ENGLISH                     | NORTH AMERICA