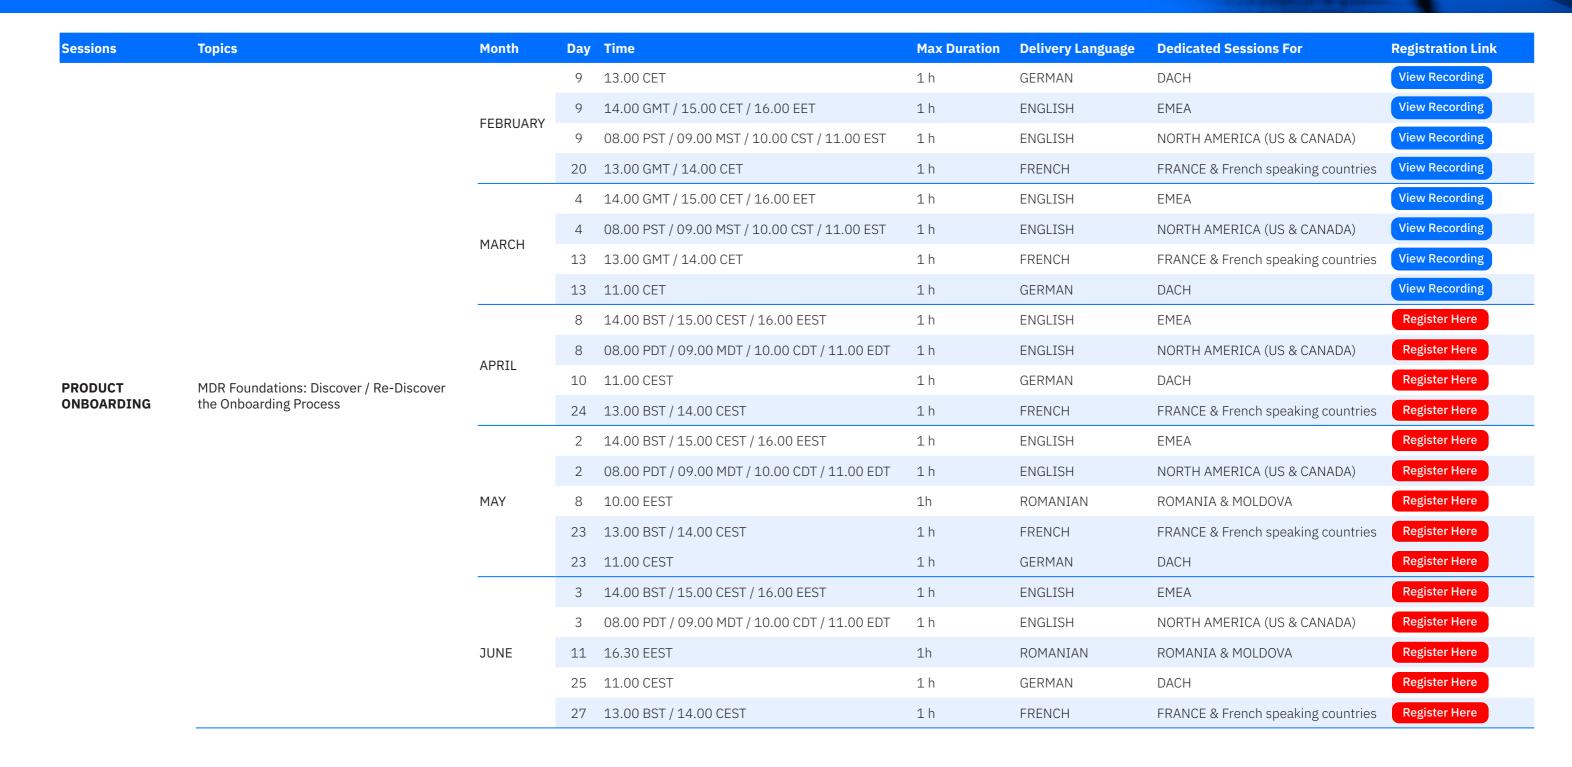

# For Partners

| Sessions              | Topics                            | Month | Day                                                         | Time                                          | Max Duration                      | Delivery Language | Dedicated Sessions For                                                                                                                                                                                                                                                                                                                                                                                                         | Registration Link                  |
|-----------------------|-----------------------------------|-------|-------------------------------------------------------------|-----------------------------------------------|-----------------------------------|-------------------|--------------------------------------------------------------------------------------------------------------------------------------------------------------------------------------------------------------------------------------------------------------------------------------------------------------------------------------------------------------------------------------------------------------------------------|------------------------------------|
|                       | FE                                |       | 2                                                           | 10.00 CET                                     | 2 h                               | SPANISH           | SPAIN                                                                                                                                                                                                                                                                                                                                                                                                                          | View Recording                     |
|                       |                                   |       | 2                                                           | 13.00 GMT / 14.00 CET                         | 2 h                               | FRENCH            | FRANCE & French speaking countries                                                                                                                                                                                                                                                                                                                                                                                             | View Recording                     |
|                       |                                   |       | 6                                                           | 09.00 PST / 10.00 MST / 11.00 CST / 12.00 EST | 2 h                               | ENGLISH           | NORTH AMERICA (US & CANADA)                                                                                                                                                                                                                                                                                                                                                                                                    | View Recording                     |
|                       |                                   | !     | FEBRUARY                                                    | 7                                             | 09.30 CST / 10.30 EST / 15.30 GMT | 2 h               | SPANISH                                                                                                                                                                                                                                                                                                                                                                                                                        | LATAM                              |
|                       |                                   |       | 12                                                          | 10.00 CET                                     | 2 h                               | ITALIAN           | ITALY                                                                                                                                                                                                                                                                                                                                                                                                                          | View Recording                     |
|                       |                                   |       | 19                                                          | 13.00 GMT / 14.00 CET / 15.00 EET             | 2 h                               | ENGLISH           | SPAIN  FRANCE & French speaking countries  NORTH AMERICA (US & CANADA)  LATAM  ITALY  EMEA  DACH  ITALY  Vie  DACH  EMEA  NORTH AMERICA (US & CANADA)  Vie  FRANCE & French speaking countries  DACH  EMEA  NORTH AMERICA (US & CANADA)  SPAIN  LATAM  FRANCE & French speaking countries  DACH  EMEA  NORTH AMERICA (US & CANADA)  Re  EMEA  Re  TALY  FRANCE & French speaking countries  Re  Re  Re  Re  Re  Re  Re  Re  Re | View Recording                     |
|                       |                                   |       | 22                                                          | 11.00 CET                                     | 2 h                               | GERMAN            | DACH                                                                                                                                                                                                                                                                                                                                                                                                                           | View Recording                     |
|                       |                                   |       | 4                                                           | 10.00 CET                                     | 2 h                               | ITALIAN           | DACH                                                                                                                                                                                                                                                                                                                                                                                                                           | View Recording                     |
|                       |                                   |       | 5                                                           | 11.00 CET                                     | 2 h                               | GERMAN            | DACH                                                                                                                                                                                                                                                                                                                                                                                                                           | View Recording                     |
|                       |                                   |       | 5                                                           | 13.00 GMT / 14.00 CET / 15.00 EET             | 2 h                               | ENGLISH           | EMEA                                                                                                                                                                                                                                                                                                                                                                                                                           | View Recording                     |
| PRODUCT<br>ONBOARDING | GravityZone Product Onboarding MA | MARCH | 5 09.00 PST / 10.00 MST / 11.00 CST / 12.00 EST 2 h ENGLISH | ENGLISH                                       | NORTH AMERICA (US & CANADA)       | View Recording    |                                                                                                                                                                                                                                                                                                                                                                                                                                |                                    |
|                       |                                   |       | 6                                                           | 10.00 CET                                     | 2 h                               | SPANISH           | SPAIN                                                                                                                                                                                                                                                                                                                                                                                                                          | View Recording                     |
|                       |                                   |       | 6                                                           | 09.30 CST / 10.30 EST / 15.30 GMT             | 2 h                               | SPANISH           | LATAM                                                                                                                                                                                                                                                                                                                                                                                                                          | View Recording                     |
|                       |                                   |       | 7                                                           | 13.00 GMT / 14.00 CET                         | 2 h                               | FRENCH            | FRANCE & French speaking countries                                                                                                                                                                                                                                                                                                                                                                                             | View Recording                     |
|                       |                                   |       | 3                                                           | 11.00 CEST                                    | 2 h                               | GERMAN            | DACH                                                                                                                                                                                                                                                                                                                                                                                                                           | Register Here                      |
|                       |                                   | APRIL | 3                                                           | 13.00 BST / 14.00 CEST / 15.00 EEST           | 2 h                               | ENGLISH           | EMEA                                                                                                                                                                                                                                                                                                                                                                                                                           | Register Here                      |
|                       |                                   |       | 3                                                           | 09.00 PDT / 10.00 MDT / 11.00 CDT / 12.00 EDT | 2 h                               | ENGLISH           | NORTH AMERICA (US & CANADA)                                                                                                                                                                                                                                                                                                                                                                                                    | Register Here                      |
|                       |                                   |       | 4                                                           | 10.00 CEST                                    | 2 h                               | ITALIAN           | ITALY                                                                                                                                                                                                                                                                                                                                                                                                                          | Register Here                      |
|                       |                                   |       |                                                             | 4                                             | 13.00 BST / 14.00 CEST            | 2 h               | FRENCH                                                                                                                                                                                                                                                                                                                                                                                                                         | FRANCE & French speaking countries |
|                       |                                   |       | 8                                                           | 10.00 CEST                                    | 2 h                               | SPANISH           | SPAIN                                                                                                                                                                                                                                                                                                                                                                                                                          | Register Here                      |
|                       |                                   |       | 10                                                          | 09.30 CST / 11.30 EDT / 16.30 BST             | 2 h                               | SPANISH           | ALY  RANCE & French speaking countries                                                                                                                                                                                                                                                                                                                                                                                         | Register Here                      |