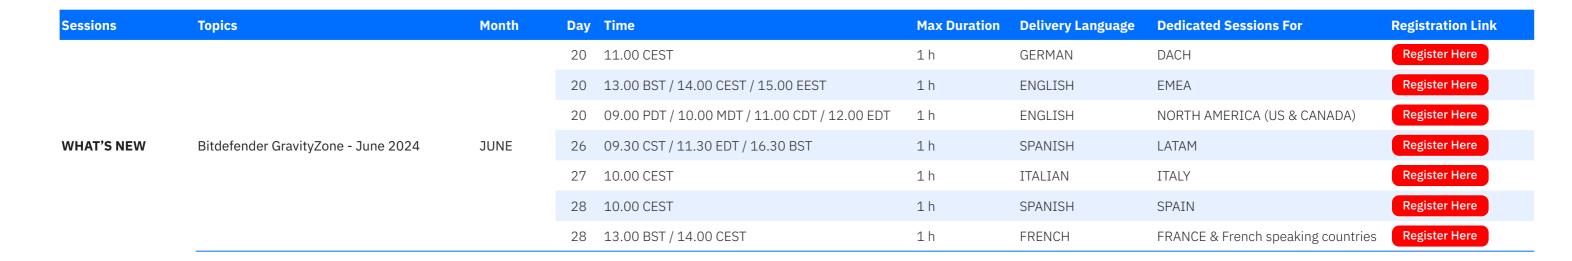

# For Partners

| Sessions | Topics                          | Month | Day | Time                                          | Max Duration | Delivery Language | Dedicated Sessions For             | Registration Link                                                                                                                                                                                                               |
|----------|---------------------------------|-------|-----|-----------------------------------------------|--------------|-------------------|------------------------------------|---------------------------------------------------------------------------------------------------------------------------------------------------------------------------------------------------------------------------------|
| PRODUCT  |                                 |       | 7   | 10.00 CEST                                    | 2 h          | ITALIAN           | ITALY                              | Register Here |
|          |                                 |       | 7   | 13.00 BST / 14.00 CEST                        | 2 h          | FRENCH            | FRANCE & French speaking countries | Register Here                                                                                                                                                                                                                   |
|          |                                 |       | 8   | 11.00 CEST                                    | 2 h          | GERMAN            | DACH                               | Register Here                                                                                                                                                                                                                   |
|          |                                 | MAY   | 8   | 13.00 BST / 14.00 CEST / 15.00 EEST           | 2 h          | ENGLISH           | EMEA                               | Register Here                                                                                                                                                                                                                   |
|          |                                 |       | 8   | 09.00 PDT / 10.00 MDT / 11.00 CDT / 12.00 EDT | 2 h          | ENGLISH           | NORTH AMERICA (US & CANADA)        | Register Here                                                                                                                                                                                                                   |
|          |                                 |       | 9   | 10.00 EEST                                    | 2h           | ROMANIAN          | ROMANIA & MOLDOVA                  | Register Here                                                                                                                                                                                                                   |
|          |                                 |       | 10  | 10.00 CEST                                    | 2 h          | SPANISH           | SPAIN                              | Register Here                                                                                                                                                                                                                   |
|          | Cravity Zana Product Onboarding |       | 16  | 09.30 CST / 11.30 EDT / 16.30 BST             | 2 h          | SPANISH           | LATAM                              | Register Here                                                                       |
|          | GravityZone Product Onboarding  | JUNE  | 3   | 10.00 EEST                                    | 2h           | ROMANIAN          | ROMANIA & MOLDOVA                  | Register Here                                                                                                                                                                                                                   |
|          |                                 |       | 4   | 11.00 CEST                                    | 2 h          | GERMAN            | DACH                               | Register Here                                                                                                                                                                                                                   |
|          |                                 |       | 4   | 13.00 BST / 14.00 CEST / 15.00 EEST           | 2 h          | ENGLISH           | EMEA                               | Register Here                                                                                                                                                                                                                   |
|          |                                 |       | 4   | 09.00 PDT / 10.00 MDT / 11.00 CDT / 12.00 EDT | 2 h          | ENGLISH           | NORTH AMERICA (US & CANADA)        | Register Here                                                                                                                                                                                                                   |
|          |                                 |       | 5   | 10.00 CEST                                    | 2 h          | ITALIAN           | ITALY                              | Register Here                                                                                                                                                                                                                   |
|          |                                 |       | 5   | 09.30 CST / 11.30 EDT / 16.30 BST             | 2 h          | SPANISH           | LATAM                              | Register Here                                                                                                                                                                                                                   |
|          |                                 |       | 7   | 13.00 BST / 14.00 CEST                        | 2 h          | FRENCH            | FRANCE & French speaking countries | Register Here                                                                                                                                                                                                                   |
|          |                                 |       | 7   | 10.00 CEST                                    | 2 h          | SPANISH           | SPAIN                              | Register Here                                                                                                                                                                                                                   |