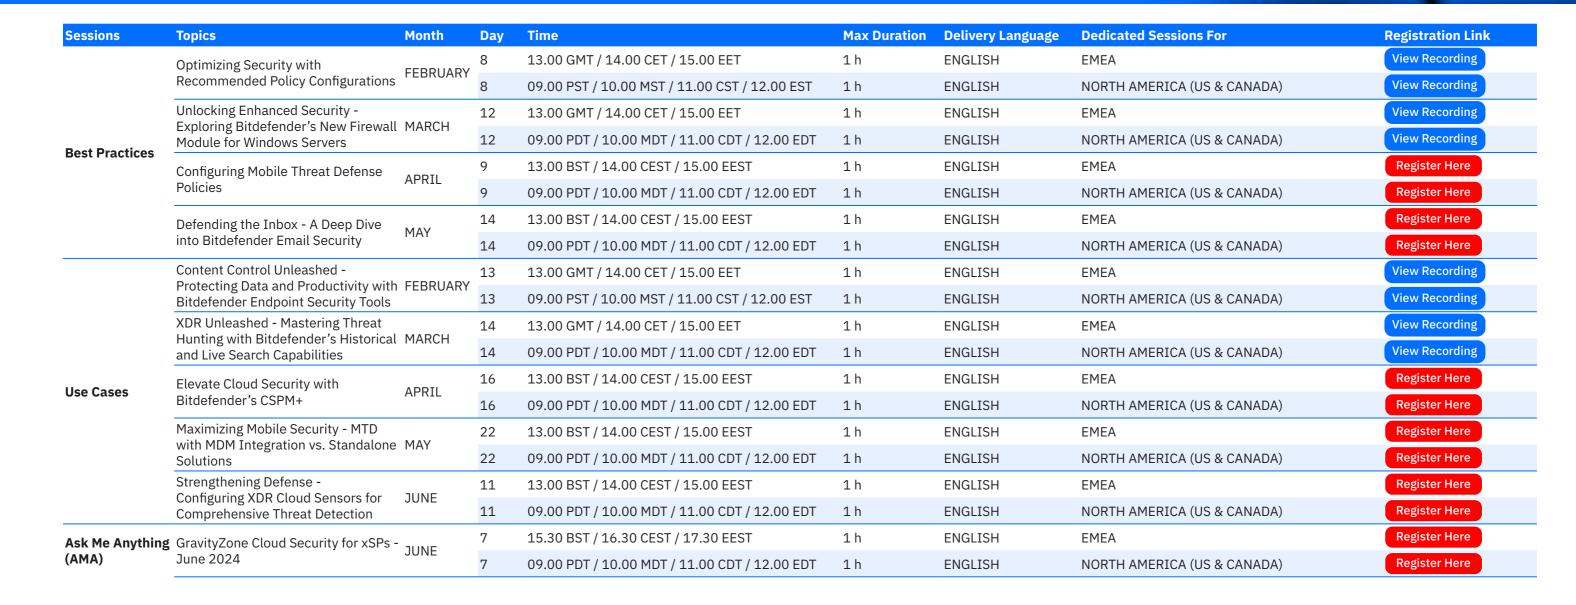

|
|          |                                 |       | 7   | 10.00 CEST                                    | 2 h          | SPANISH           | SPAIN                              | Register Here                                                                                                                                                                                                                   |

#### For Partners



#### For Partners



#### For Partners



#### For Partners



#### For Partners



#### For Partners



## For Partners



# For Partners



# For Partners



#### For Partners





#### For Partners





# REVIEW OTHER SESSIONS FOR xSPs

| Sessions              | Topics                                           | Delivered in   | Duration  | Language | Deedicated sessions for     | Register to view recording  |               |
|-----------------------|--------------------------------------------------|----------------|-----------|----------|-----------------------------|-----------------------------|---------------|
| Product<br>Onboarding |                                                  | MAY 2023       | 2 h       | ENGLISH  | EMEA                        | Register Here               |               |
|                       |                                                  |                | 11A1 2023 | 2 h      | ENGLISH                     | NORTH AMERICA (US & CANADA) | Regist