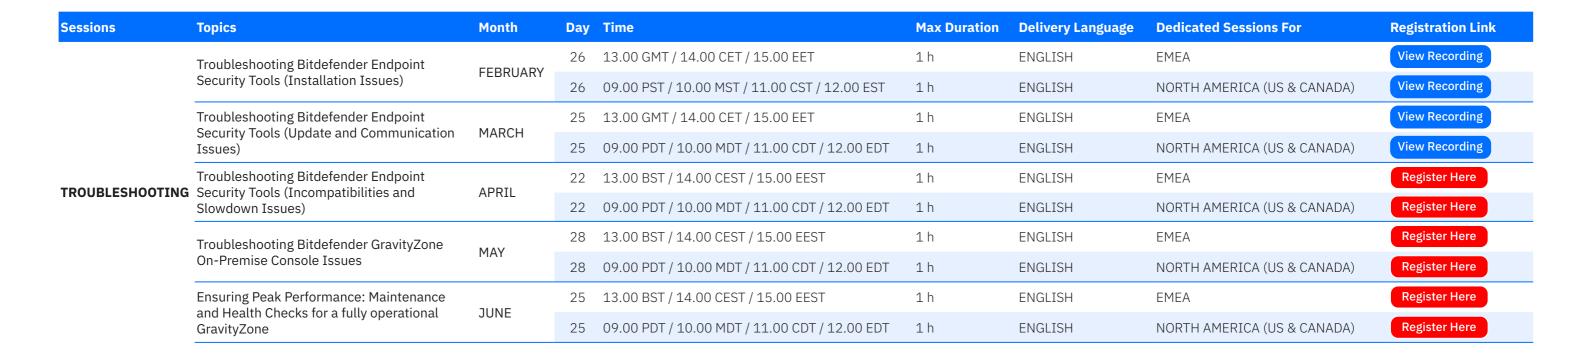

# For Partners

| Sessions       | Topics                                                                                                                                                                                                                               | Delivered in    | Duration | Language | Deedicated sessions for     | Register to view recording |
|----------------|--------------------------------------------------------------------------------------------------------------------------------------------------------------------------------------------------------------------------------------|-----------------|----------|----------|-----------------------------|----------------------------|
|                | Policy Configuration                                                                                                                                                                                                                 | JUNE 2022       | 1 h      | ENGLISH  | EMEA                        | Register Here              |
|                | Policy Configuration                                                                                                                                                                                                                 | JUNE 2022       | 1 h      | ENGLISH  | NORTH AMERICA (US & CANADA) | Register Here              |
|                | Coon Evaluations                                                                                                                                                                                                                     | AUGUST 2022     | 1 h      | ENGLISH  | EMEA                        | Register Here              |
|                | Scan exclusions                                                                                                                                                                                                                      | AUGUST 2022     | 1 h      | ENGLISH  | NORTH AMERICA (US & CANADA) | Register Here              |
|                | Investigating EDD 9 VDD Incidents                                                                                                                                                                                                    | NOVEMBER 2022   | 1 h      | ENGLISH  | EMEA                        | Register Here              |
|                | Trivestigating EDR & ADR Incidents                                                                                                                                                                                                   |                 | 1 h      | ENGLISH  | NORTH AMERICA (US & CANADA) | Register Here              |
|                | Investigating EDR & XDR Incidents  GravityZone Patch Management  Dynamic Policy Assignment  Investigating EDR & XDR Incidents  GravityZone Console Dashboard, Reporting and Notifications  Policy configuration & dynamic assignment | FEBRUARY 2023   | 1 h      | ENGLISH  | EMEA                        | Register Here              |
|                | GravityZone Patch Management                                                                                                                                                                                                         | FEBRUARY 2023   | 1 h      | ENGLISH  | NORTH AMERICA (US & CANADA) | Register Here              |
|                | Dynamic Policy Assignment                                                                                                                                                                                                            | MARCH 2023      | 1 h      | ENGLISH  | EMEA                        | Register Here              |
|                | Dynamic Policy Assignment                                                                                                                                                                                                            | MARCH 2023      | 1 h      | ENGLISH  | NORTH AMERICA (US & CANADA) | Register Here              |
| Best Practices | To the first SERRA VERTICAL SERVICES                                                                                                                                                                                                 | APRIL 2023      | 1 h      | ENGLISH  | EMEA                        | Register Here              |
| best Plactices | Investigating EDR & ADR Incidents                                                                                                                                                                                                    |                 | 1 h      | ENGLISH  | NORTH AMERICA (US & CANADA) | Register Here              |
|                | Cravity/Jana Cancala Dachboard Danarting and Natifications                                                                                                                                                                           | MAY 2023        | 1 h      | ENGLISH  | EMEA                        | Register Here              |
|                | GravityZone Console Dashboard, Reporting and Notifications                                                                                                                                                                           |                 | 1 h      | ENGLISH  | NORTH AMERICA (US & CANADA) | Register Here              |
|                | Delieu configuration 9 dynamic assignment                                                                                                                                                                                            | SEPTEMBER 2023  | 1 h      | ENGLISH  | EMEA                        | Register Here              |
|                | Folicy Configuration & dynamic assignment                                                                                                                                                                                            | SEPTEMBER 2023  | 1 h      | ENGLISH  | NORTH AMERICA (US & CANADA) | Register Here              |
|                | Understanding configuration profiles and scan evaluations                                                                                                                                                                            |                 | 1 h      | ENGLISH  | EMEA                        | Register Here              |
|                | Understanding configuration profiles and scan exclusions                                                                                                                                                                             | — OCTOBER 2023  | 1 h      | ENGLISH  | NORTH AMERICA (US & CANADA) | Register Here              |
|                | BEST Dackage Deployment & Configuration AWS EC2                                                                                                                                                                                      | OCTOBER 2023    | 1 h      | ENGLISH  | EMEA                        | Register Here              |
|                | BEST Package Deployment & Configuration - AWS EC2                                                                                                                                                                                    |                 | 1 h      | ENGLISH  | NORTH AMERICA (US & CANADA) | Register Here              |
|                | Reducing the attack surface with Endpoint Risk Analytics                                                                                                                                                                             | NOVEMBER 2022   | 1 h      | ENGLISH  | EMEA                        | Register Here              |
|                | neudoing the attack surface with Enupoint Risk Analytics                                                                                                                                                                             | NOVEIVIDER 2022 | 1 h      | ENGLISH  | NORTH AMERICA (US & CANADA) | Register Here              |
|                |                                                                                                                                                                                                                                      |                 |          |          |                             |                            |

# For Partners

| Sessions   | Topics                                                                          | Delivered in                                                                                                                                                                                                                                                                                                                                                                                                                                                                         | Duration | Language                    | Deedicated sessions for     | Register to view recording |
|------------|---------------------------------------------------------------------------------|--------------------------------------------------------------------------------------------------------------------------------------------------------------------------------------------------------------------------------------------------------------------------------------------------------------------------------------------------------------------------------------------------------------------------------------------------------------------------------------|----------|-----------------------------|-----------------------------|----------------------------|
|            | Bitdefender GravityZone XDR                                                     | JUNE 2022                                                                                                                                                                                                                                                                                                                                                                                                                                                                            | 1 h      | ENGLISH                     | EMEA                        | Register Here              |
|            | Bitdefender GravityZone ADK                                                     | JUNE 2022                                                                                                                                                                                                                                                                                                                                                                                                                                                                            | 1 h      | ENGLISH                     | NORTH AMERICA (US & CANADA) | Register Here              |
|            | Dancomuse Mitigation                                                            | AUGUST 2022                                                                                                                                                                                                                                                                                                                                                                                                                                                                          | 1 h      | ENGLISH                     | EMEA                        | Register Here              |
|            | Ransomware Mitigation                                                           | AUGUST 2022                                                                                                                                                                                                                                                                                                                                                                                                                                                                          | 1 h      | ENGLISH                     | NORTH AMERICA (US & CANADA) | Register Here              |
|            | Update operating systems and software applications with                         | CEDTEMBED 2022                                                                                                                                                                                                                                                                                                                                                                                                                                                                       | 1 h      | ENGLISH                     | EMEA                        | Register Here              |
|            | Bitdefender GravityZone Patch Management                                        | SEPTEMBER 2022                                                                                                                                                                                                                                                                                                                                                                                                                                                                       | 1 h      | ENGLISH                     | NORTH AMERICA (US & CANADA) | Register Here              |
|            | Automote Westflesses with Dittlefeeden Control Control ADI-                     | NOVEMBER 2022                                                                                                                                                                                                                                                                                                                                                                                                                                                                        | 1 h      | ENGLISH                     | EMEA                        | Register Here              |
|            | Automate Workflows with Bitdefender Control Center APIs                         | NOVEMBER 2022                                                                                                                                                                                                                                                                                                                                                                                                                                                                        | 1 h      | ENGLISH                     | NORTH AMERICA (US & CANADA) | Register Here              |
|            | Consider Zone Tests suits Marriaging (FIM)                                      | EEDDIIADV 2022                                                                                                                                                                                                                                                                                                                                                                                                                                                                       | 1 h      | ENGLISH                     | EMEA                        | Register Here              |
|            | GravityZone Integrity Monitoring (FIM)                                          | FEBRUARY 2023                                                                                                                                                                                                                                                                                                                                                                                                                                                                        | 1 h      | ENGLISH                     | NORTH AMERICA (US & CANADA) | Register Here              |
| llas Casas |                                                                                 | APRIL 2022                                                                                                                                                                                                                                                                                                                                                                                                                                                                           | 1 h      | ENGLISH                     | EMEA                        | Register Here              |
| Use Cases  | Endpoint Risk Analytics                                                         | APRIL 2023                                                                                                                                                                                                                                                                                                                                                                                                                                                                           | 1 h      | ENGLISH                     | NORTH AMERICA (US & CANADA) | Register Here              |
|            |                                                                                 | MAY 2022                                                                                                                                                                                                                                                                                                                                                                                                                                                                             | 1 h      | ENGLISH                     | EMEA                        | Register Here              |
|            | Highlighting unique features in GravityZone Cloud                               | MAY 2023                                                                                                                                                                                                                                                                                                                                                                                                                                                                             | 1 h      | ENGLISH                     | NORTH AMERICA (US & CANADA) | Register Here              |
|            | Cresits Zana Taaka Oversiaw 9 Heyr Ta                                           |                                                                                                                                                                                                                                                                                                                                                                                                                                                                                      | 1 h      | ENGLISH                     | EMEA                        | Register Here              |
|            | GravityZone Tasks - Overview & How-To                                           | CERTEMBER 2022                                                                                                                                                                                                                                                                                                                                                                                                                                                                       | 1 h      | ENGLISH                     | NORTH AMERICA (US & CANADA) | Register Here              |
|            | Consider a management of the decision with Consider 7 and Consider for Machilla | SEPTEMBER 2022                                                                                                                                                                                                                                                                                                                                                                                                                                                                       | 1 h      | ENGLISH                     | EMEA                        | Register Here              |
|            | Securing any mobile device with GravityZone Security for Mobile                 | SEPTEMBER 2022  1 h ENGLISH EMEA  1 h ENGLISH NORTH AMERICA (US & CANADA)  NOVEMBER 2022  1 h ENGLISH EMEA  1 h ENGLISH NORTH AMERICA (US & CANADA)  FEBRUARY 2023  1 h ENGLISH EMEA  1 h ENGLISH NORTH AMERICA (US & CANADA)  APRIL 2023  1 h ENGLISH EMEA  1 h ENGLISH EMEA  1 h ENGLISH NORTH AMERICA (US & CANADA)  MAY 2023  1 h ENGLISH NORTH AMERICA (US & CANADA)  ENGLISH EMEA  1 h ENGLISH EMEA  1 h ENGLISH EMEA  1 h ENGLISH NORTH AMERICA (US & CANADA)  SEPTEMBER 2022 |          | NORTH AMERICA (US & CANADA) | Register Here               |                            |
|            | VDD and details                                                                 | 0070050 2022                                                                                                                                                                                                                                                                                                                                                                                                                                                                         | 1 h      | ENGLISH                     | EMEA                        | Register Here              |
|            | XDR productivity sensors configuration                                          | OCTOBER 2022                                                                                                                                                                                                                                                                                                                                                                                                                                                                         | 1 h      | ENGLISH                     | NORTH AMERICA (US & CANADA) | Register Here              |
|            | VDD to all 0 identity and an figuration                                         | NOVEMBER 2222                                                                                                                                                                                                                                                                                                                                                                                                                                                                        | 1 h      | ENGLISH                     | EMEA                        | Register Here              |
|            | XDR network & identity sensors configuration                                    | NOVEMBER 2022                                                                                                                                                                                                                                                                                                                                                                                                                                                                        | 1 h      | ENGLISH                     | NORTH AMERICA (US & CANADA) | Register Here              |