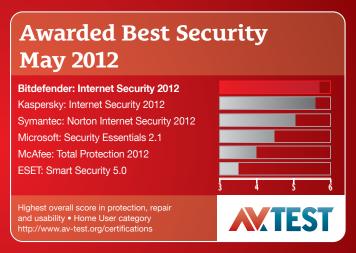

# #1 Ranked Antivirus Technology\*

\*#1 Ranking based on reviews from AV-Test, AV-Comparatives, CNET Downloads, PC Welt, Micro Actuel and many more.