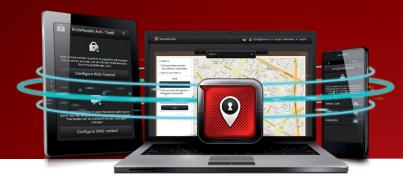

# Bitdefender Anti-Theft Keep it safe. Keep it yours.

Windows laptops and netbooks... Android tablets and smartphones... have no fear, Bitdefender Anti-Theft is here! This app acts like a safety net and gives you a head start in locating, locking, and even wiping all your lost or stolen mobile devices, BEFORE strangers have the chance to access your personal information.

#### **MULTI-DEVICE**

Use Bitdefender Anti-Theft to protect all your household devices, whether they are laptops, smartphones or tablets.