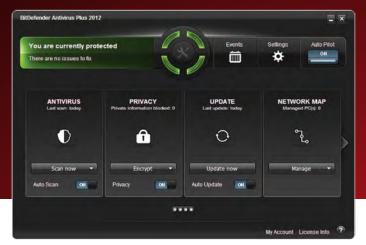

**Engage Autopilot** 

for Silent Security

#### **ABSOLUTE SILENCE**

Bitdefender's Autopilot makes all the security-related decisions for you! **New! Autopilot** – Provides a hassle-free experience by making optimal security-related decisions without input from you.