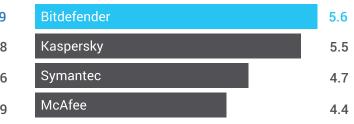

## Lowest Impact on Performance

(on a scale of 0 to 6 and 6 being the lowest impact)<sup>(4)</sup>

Bitdefender protects its users' privacy, as well as their devices.

Our award-winning security technologies protect against all cyber-threats today, from annoying adware to dangerous malware that infiltrates to steal data, intercept online payments, spy, or hold your information for ransom.