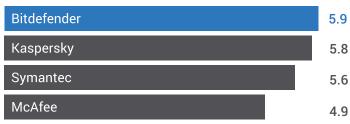

## **Best Protection Against Infections**

(on a scale of 0 to 6 and 6 being the highest protection)<sup>(3)</sup>