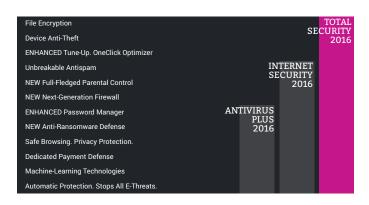

## Best Protection. Best Performance. Easy to Use.

Bitdefender Total Security 2016 is the ultimate anti-malware software today. It builds on technology awarded PRODUCT OF THE YEAR<sup>(1)</sup> and uses machine-learning to fight off cyber-threats without impacting your device's performance. It automatically takes the best security decisions for you in securing your data, protecting online payments and safeguarding online privacy. Also includes a new firewall, redesigned parental controls, a one-click optimization tool and even helps recover or block your devices in case of loss or theft.

- Best Protection Against Cyber-Threats. Official PRODUCT OF THE YEAR<sup>(1)</sup>
- Zero Performance Impact GOLD Award<sup>(2)</sup> for Fastest System Speed.
- OneClick Security. Automatic protection, with zero questions asked.
- Prevent Unauthorized Access to your Private Data. Two-Way Firewall.
- Recover Your Device in case of Loss or Theft. Device Anti-Theft.
- Speed Up Your Boot Time. Tune Up Your Device Performance.