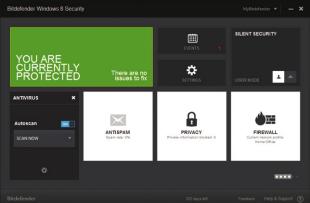

Ø

**Scan Boost Technology** – Bitdefender for Windows 8 Experience the antivirus product you've always sought - high scanning speed, top antimalware protection and a streamlined experience.

**Security Info** – Bitdefender is integrated with the Windows Security Center and constantly keeps you informed of the security status of your PC.