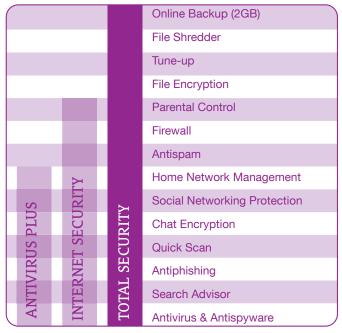

ur deleted sensitive files remain on your PC.

File Encryption - Locks up confidential files in an encrypted vault.

#### **FULL SPEED**

Bitdefender 2012 takes "scheduled scanning" to a whole new level, as the scanning only takes place when your system is idle.

New! Scan Dispatcher - Triggers system scans when resource usage falls below a certain threshold to avoid any impact on your system's

Tune-Up - Removes unnecessary files and registry entries, for optimized performance.

#### SECURE BACKUP

Bitdefender Total Security comes with 2 GB of free, secure online space to backup your critical files.

New! Safebox - Automatically backs up files and folders to a secure remote server and allows file sync between your computers.

#### **CHOOSE THE LEVEL OF PROTECTION THAT'S RIGHT FOR YOU!**