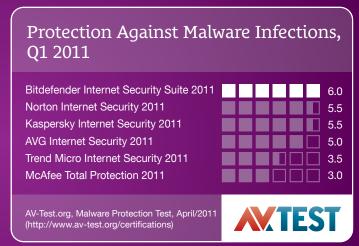

# Defend Yourself With The #1 Ranked Antivirus Protection!\*

#1 ranking based on reviews of Bitdefender Internet Security 2011 from: Top Ten Reviews, AV Test, Choice Magazine, ConsumerSearch.com and Which? Magazine (UK).