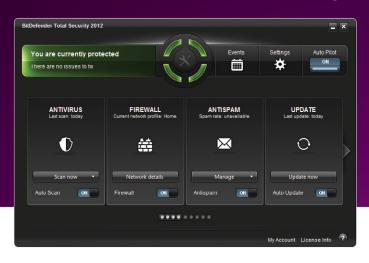

## Bitdefender® TOTAL SECURITY 2012 Ultimate Silent Security

No pop-ups. No configuring. No interruptions. That's the kind silent security you'll find in Bitdefender Total Security 2012. Antivirus, antispyware, antiphishing, firewall, comprehensive parental controls, social networking safeguards, and remote management features are just the beginning. Total Security adds file encryption, online backup, Tune-up, and more!

#### **ABSOLUTE SILENCE**

Bitdefender's Autopilot makes all the security-related decisions for you!

New! Autopilot - Provides a hassle-free experience by making optimal security-related decisions without input from you.