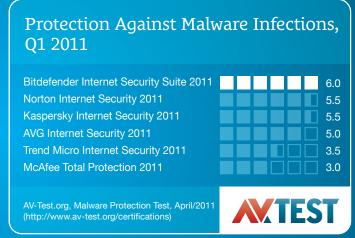

# Defend Yourself With The #1 Ranked Antivirus Protection!\*

\*#1 ranking based on reviews of Bitdefender Internet Security 2011 from: Top Ten Reviews, AV Test, Choice Magazine, ConsumerSearch.com and Which? Magazine (UK).