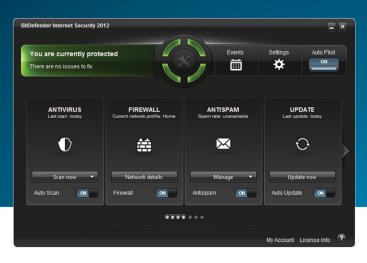

#### **ABSOLUTE SILENCE**

Bitdefender's Autopilot makes all the security-related decisions for you!

New! Autopilot - Provides a hassle-free experience by making optimal security-related decisions without input from you